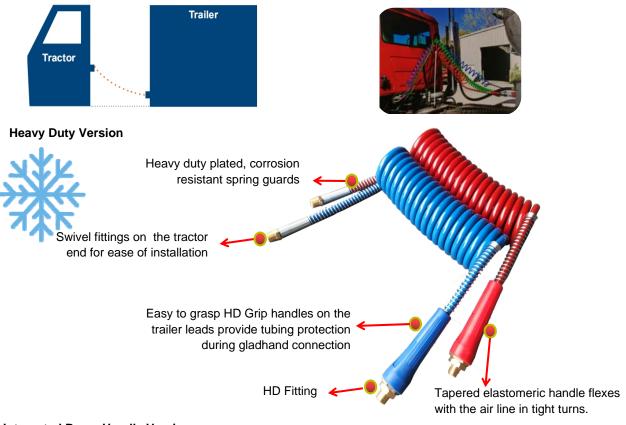

JIH Glacier Air Coils include an extra layer of protective polyurethane increasing the wall thickness of the tubing and providing superior kink resistance, coil memory and wear resistance.

12'/15'/20' Coils with leads of 12"/20"/24"/40"/48"/72" are available.

## Features:

- Material: PA12
- Each set contains a blue service line and a red emergency line
- Working pressure: Up to 150PSI
- Remains flexible at -85° F(-65° C)
- Exceeds FMVSS 106 and SAEJ844
- Excellent for cold weather
- Excellent coil memory and durability