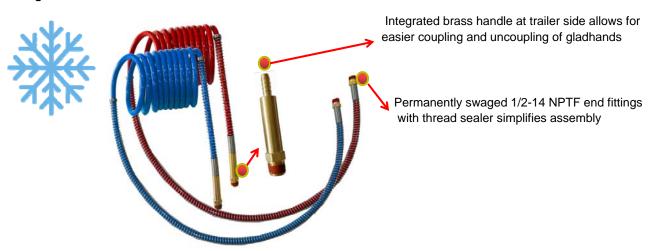

## **Integrated Brass Handle Version**

Applications: Connect the tractor and Trailer hook up (Long lead end to tractor and short lead end to trailer)